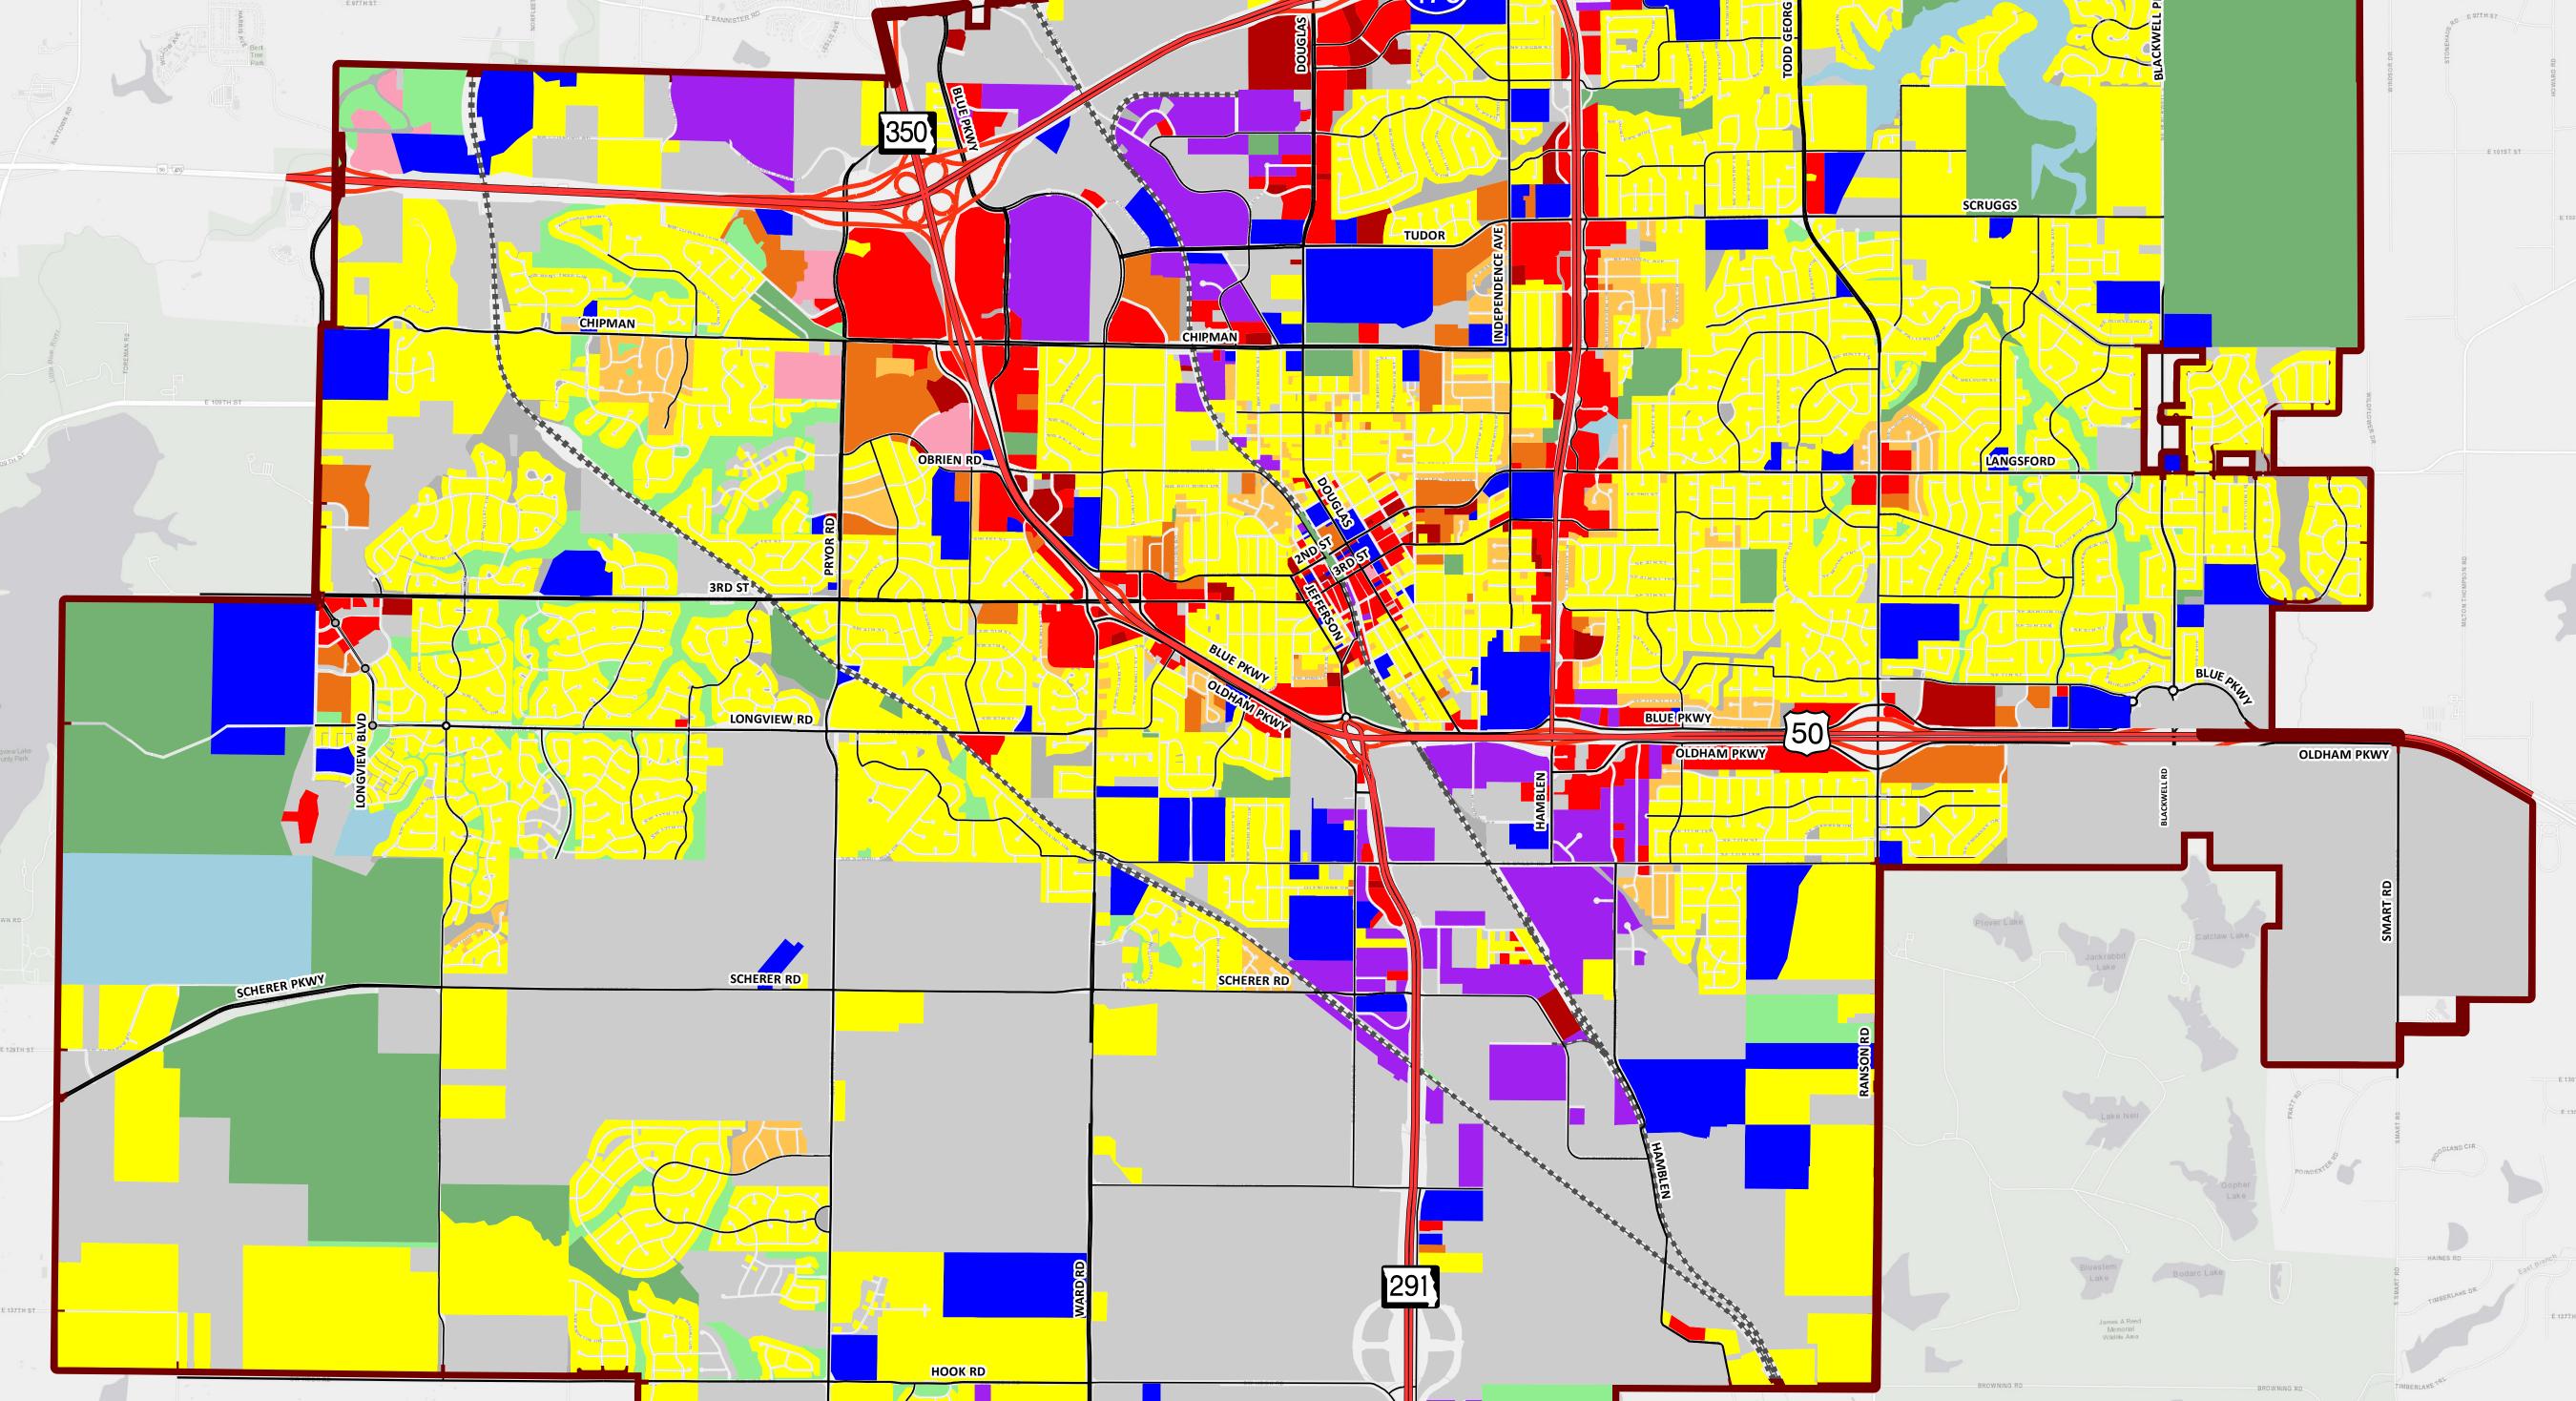

## CITY OF LEE'S SUMMIT EXISTING LAND USE

| E S8TH ST E S8TH PL | E 58TH 97                                                                                         |
|---------------------|---------------------------------------------------------------------------------------------------|
| SqMi                | % of Total                                                                                        |
| 0.86                | 1.31%                                                                                             |
| 2.98                | 4.52%                                                                                             |
| 1.86                | 2.82%                                                                                             |
| 1.65                | 2.51%                                                                                             |
| 0.74                | 1.12%                                                                                             |
| 0.15                | 0.23%                                                                                             |
| 0.45                | 0.68%                                                                                             |
| 2.12                | 3.22%                                                                                             |
| 5.54                | 8.41%                                                                                             |
| 19.49               | 29.58%                                                                                            |
| 0.97                | 1.48%                                                                                             |
| 0.77                | 1.17%                                                                                             |
| 17.21               | 26.12%                                                                                            |
| 2.65                | 4.02%                                                                                             |
| 8.45                | 12.82%                                                                                            |
| 65.88               | 100%                                                                                              |
|                     | SqIMi  0.86  2.98  1.86  1.65  0.74  0.15  0.45  2.12  5.54  19.49  0.97  0.77  17.21  2.65  8.45 |