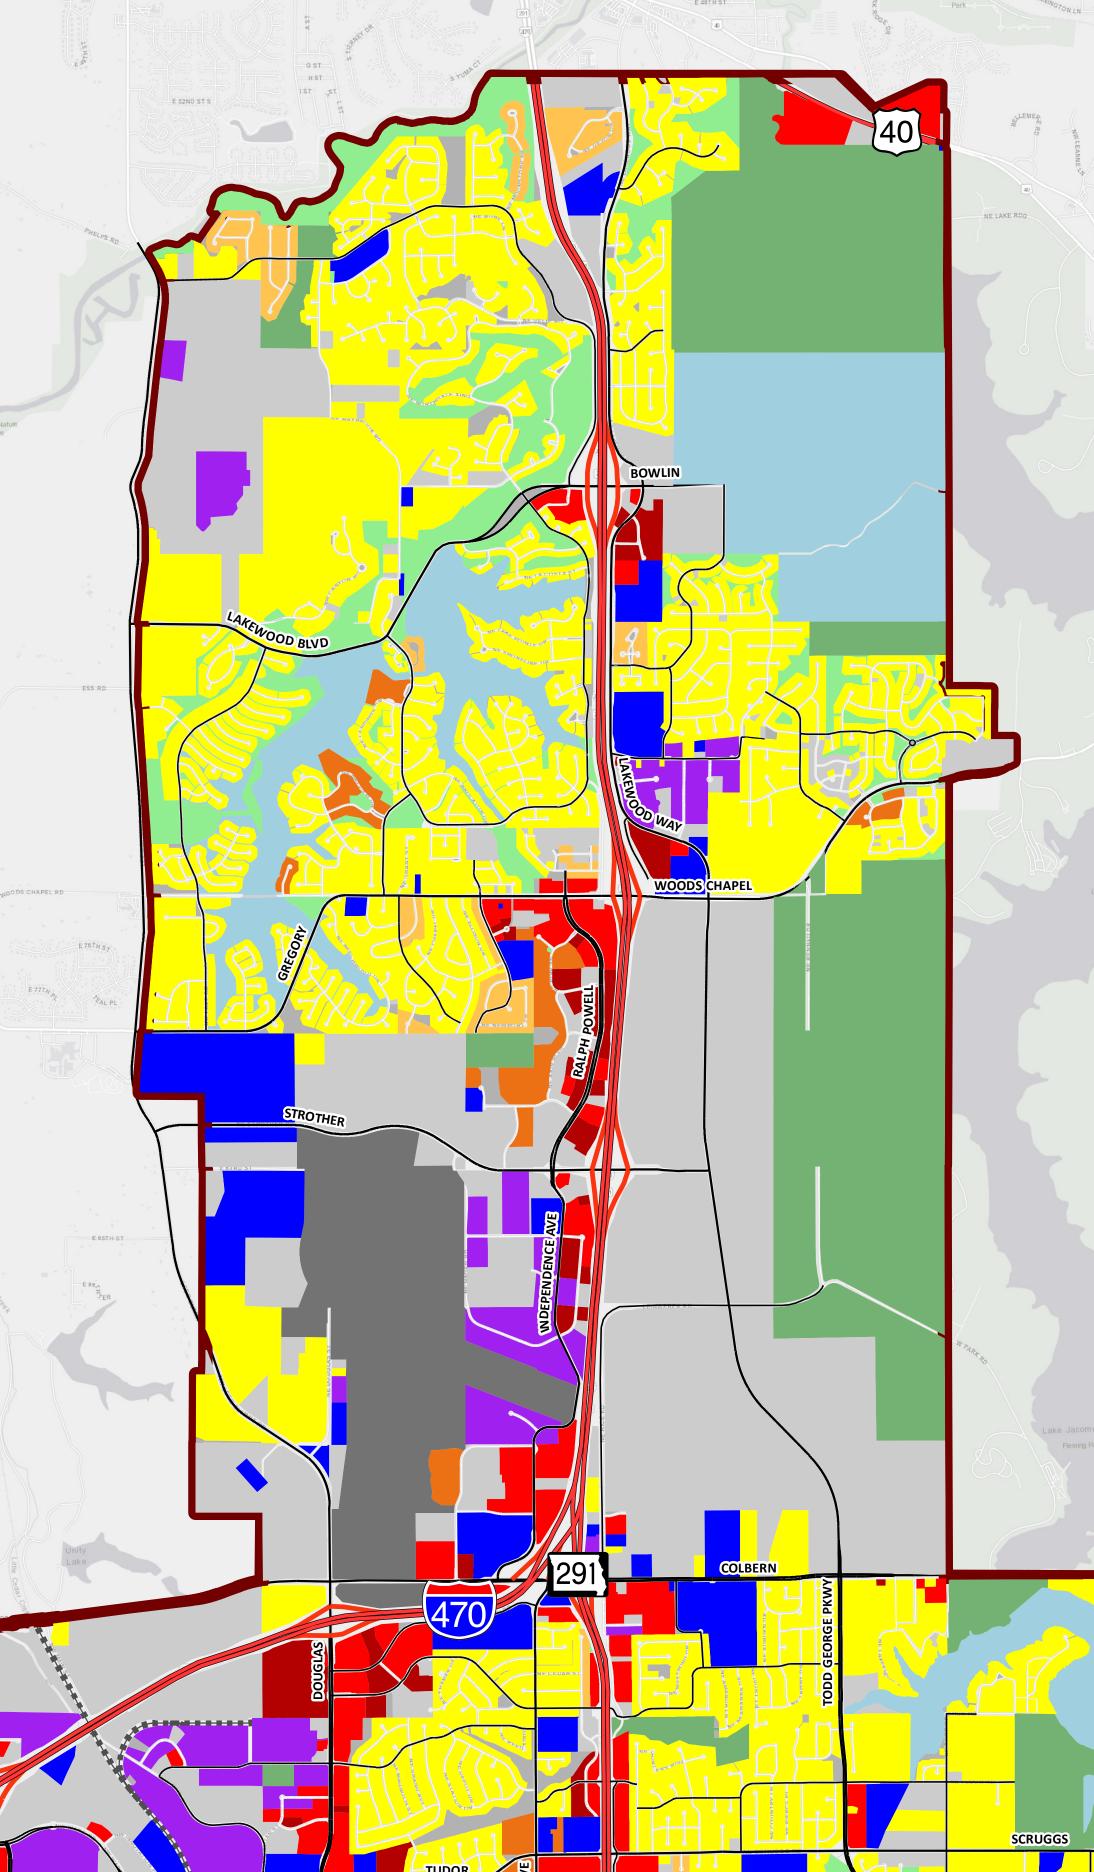

## CITY OF LEE'S SUMMIT EXISTING LAND USE

| E S8TH ST E S8TH PL | E 58TH 97                                                                                         |
|---------------------|---------------------------------------------------------------------------------------------------|
| SqMi                | % of Total                                                                                        |
| 0.86                | 1.31%                                                                                             |
| 2.98                | 4.52%                                                                                             |
| 1.86                | 2.82%                                                                                             |
| 1.65                | 2.51%                                                                                             |
| 0.74                | 1.12%                                                                                             |
| 0.15                | 0.23%                                                                                             |
| 0.45                | 0.68%                                                                                             |
| 2.12                | 3.22%                                                                                             |
| 5.54                | 8.41%                                                                                             |
| 19.49               | 29.58%                                                                                            |
| 0.97                | 1.48%                                                                                             |
| 0.77                | 1.17%                                                                                             |
| 17.21               | 26.12%                                                                                            |
| 2.65                | 4.02%                                                                                             |
| 8.45                | 12.82%                                                                                            |
| 65.88               | 100%                                                                                              |
|                     | SqIMi  0.86  2.98  1.86  1.65  0.74  0.15  0.45  2.12  5.54  19.49  0.97  0.77  17.21  2.65  8.45 |