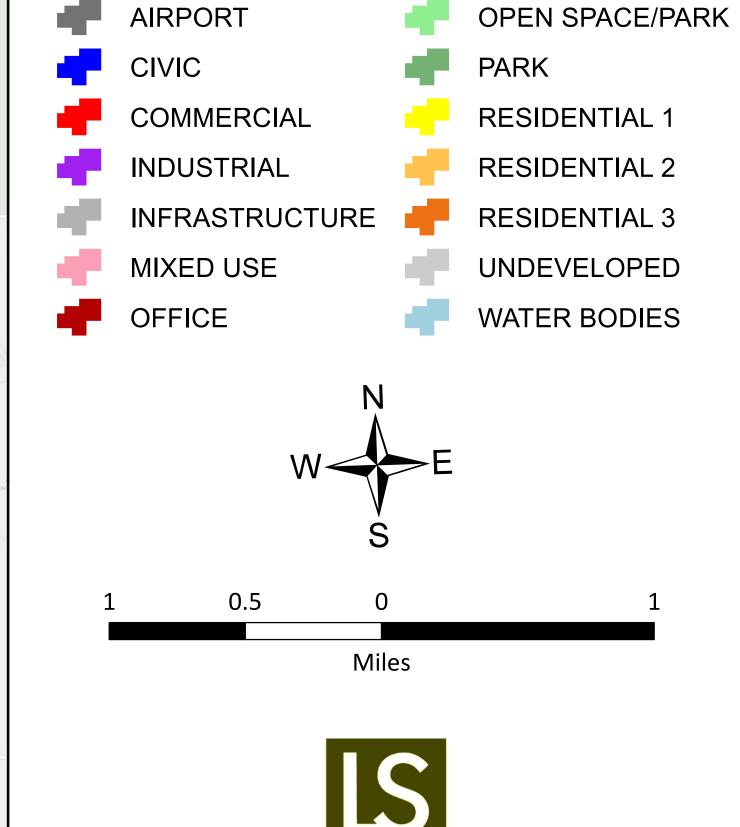

## CITY OF LEE'S SUMMIT EXISTING LAND USE

| E S8TH ST E S8TH PL | E 58TH 97                                                                                         |
|---------------------|---------------------------------------------------------------------------------------------------|
| SqMi                | % of Total                                                                                        |
| 0.86                | 1.31%                                                                                             |
| 2.98                | 4.52%                                                                                             |
| 1.86                | 2.82%                                                                                             |
| 1.65                | 2.51%                                                                                             |
| 0.74                | 1.12%                                                                                             |
| 0.15                | 0.23%                                                                                             |
| 0.45                | 0.68%                                                                                             |
| 2.12                | 3.22%                                                                                             |
| 5.54                | 8.41%                                                                                             |
| 19.49               | 29.58%                                                                                            |
| 0.97                | 1.48%                                                                                             |
| 0.77                | 1.17%                                                                                             |
| 17.21               | 26.12%                                                                                            |
| 2.65                | 4.02%                                                                                             |
| 8.45                | 12.82%                                                                                            |
| 65.88               | 100%                                                                                              |
|                     | SqIMi  0.86  2.98  1.86  1.65  0.74  0.15  0.45  2.12  5.54  19.49  0.97  0.77  17.21  2.65  8.45 |